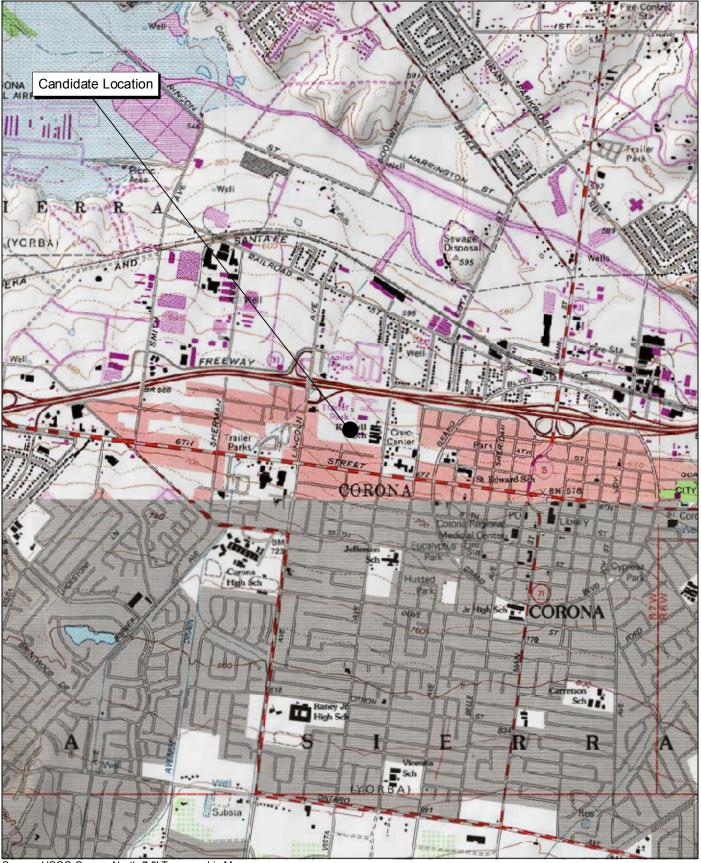

#### Overview

The Corona site is located at the Corona-Norco Unified School District maintenance and storage facility at the intersection of West 5<sup>th</sup> Street and South Buena Vista Avenue in the City of Corona, approximately 100 feet south of State Route 91. The proposed project will construct a tower and equipment shelter at the back of the maintenance yard site.

## **Commercial Power Access**

Commercial power is already present on the property.

Source: USGS Corona North 7.5' Topographic Map.

Corona Communication Site Local Vicinity Topographic Map

Source: Riverside County NAIP, 2005.