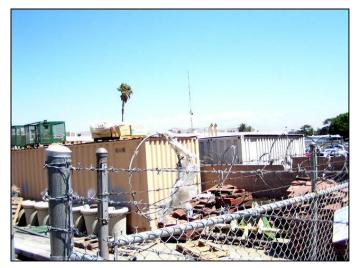

Corona Communication Site Local Vicinity Aerial Map

Photograph 1: View toward Corona candidate location, facing north.

Photograph 3: View toward Corona candidate location, facing east.

Photograph 2: View toward Corona candidate location, facing northeast.