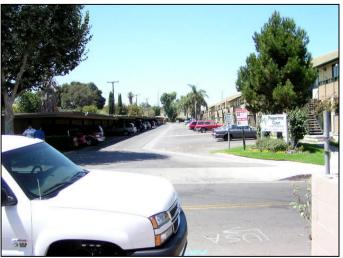

Corona Communication Site Local Vicinity Aerial Map

Photograph 1: View toward Corona candidate location, facing north.

Photograph 3: View toward Corona candidate location, facing east.

Photograph 2: View toward Corona candidate location, facing northeast.