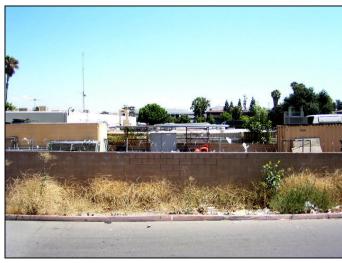

Corona Communication Site Local Vicinity Aerial Map

Photograph 1: View toward Corona candidate location, facing north.

Photograph 3: View toward Corona candidate location, facing east.

Photograph 2: View toward Corona candidate location, facing northeast.