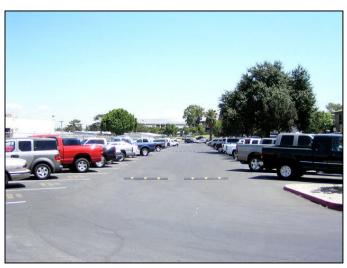

Corona Communication Site Local Vicinity Aerial Map

Photograph 1: View toward Corona candidate location, facing north.

Photograph 3: View toward Corona candidate location, facing east.

Photograph 2: View toward Corona candidate location, facing northeast.