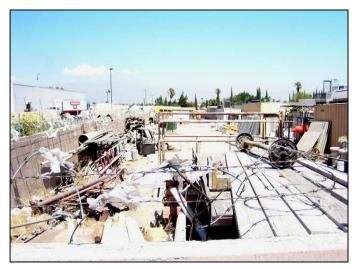

Corona Communication Site Local Vicinity Aerial Map

Photograph 1: View toward Corona candidate location, facing north.

Photograph 3: View toward Corona candidate location, facing east.

Photograph 2: View toward Corona candidate location, facing northeast.